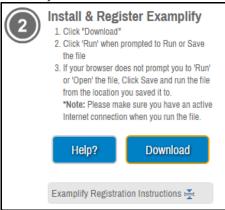

3. Click **Download** for Examplify. (Please note that you may not use an iPad or tablet for your exams.)

- 4. A pop-up box will display asking to Save the file. Click **Save File** and choose the destination to save the file. Double-click on the **Examplify.pkg** in either the Downloads window or where you chose to save the file. Follow the instructions of the Examplify installer wizard.
- 5. After installation of Examplify, complete the registration process by entering your Examsoft User ID and password. You will be prompted to enter the Institution ID. Our Institution ID is **hawaiilaw**.