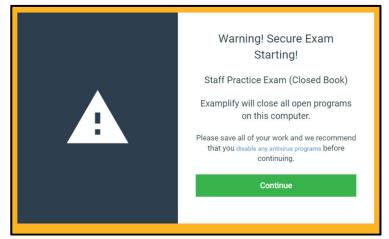

For closed book exams, Examplify will request you to close programs on your laptop.

10. Check the box and click **Start Exam** to begin the exam. Once you click Start Exam, you will not have access to other programs on your laptop and will start the exam.