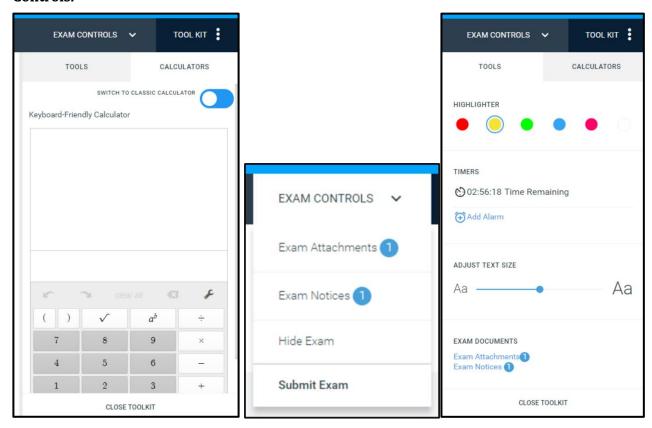

11. Complete the practice exam. Please also take this time to click on the various features to familiarize yourself with Examplify.

12. To add an alarm, adjust the font size, or use the calculator, go to the upper right-hand corner of Examplify and click on **Tool Kit.** To view the exam attachment, click on **Exam Controls.** 

9. After reading and reviewing the honor statement (exam notice), click **Next** to acknowledge and affirm you understand the academic misconduct policies.

Examplify will notify you if there are any attachments to the exam. You can view the attachment at any time by selecting **Exam Controls**, then selecting **Exam Attachments**.