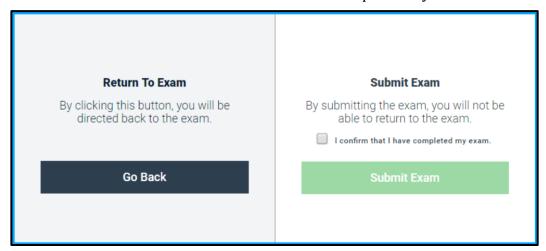

13. To exit the exam, go to the upper right-hand corner of Examplify and click on **Exam Controls** and choose **Submit Exam**.

14. Check the box next to 'I confirm that I have completed my exam' and click **Submit Exam**.