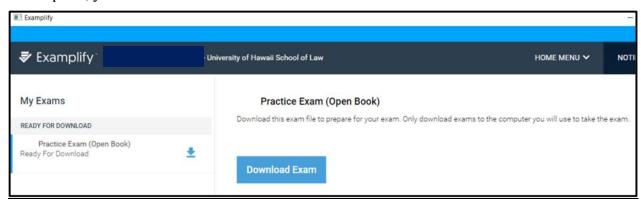

7. Click on 'Mandatory Practice Exam Spring 2022' from the Exam List section. Click **Download Exam** in the middle of the screen under the name of the exam. Once the download is complete, you will see the exam in the "downloaded" section.