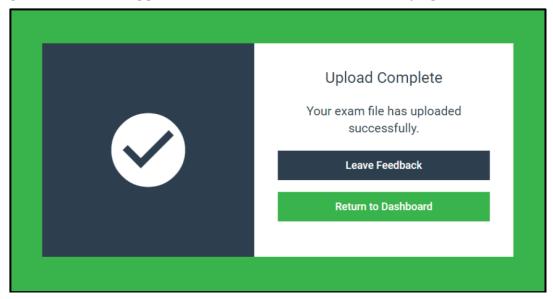

15. Your answer file will automatically upload once you establish an internet connection. A green screen will appear when the file has been successfully uploaded.

After successfully uploading your Spring 2022 Mandatory Practice Exam answer file, the Law Registrar's Office send you an email confirmation of receipt within 3 business days. If you don't receive a confirmation email from the Law School, please contact our office.