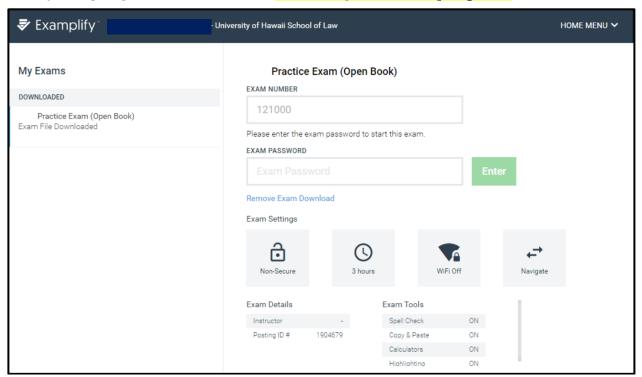

## **Complete the Mandatory Practice Exam**

Please read through the entire set of instructions before completing these steps.

8. Click on the Mandatory Practice Exam Spring 2022 on the left-hand column. If prompted, enter your Spring 2022 Exam Number. The exam password is **spring2022**. Click **Start Exam**.