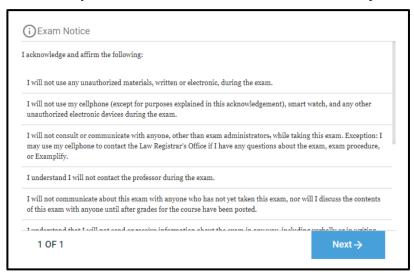

9. After reading and reviewing the honor statement (exam notice), click **Next** to acknowledge and affirm you understand the academic misconduct policies.

Examplify will notify you if there are any attachments to the exam. You can view the attachment at any time by selecting **Exam Controls**, then selecting **Exam Attachments**.