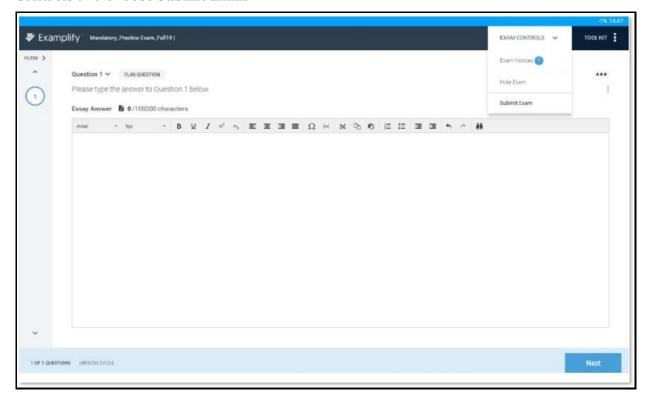

9. After reading and reviewing the honor statement (exam notice), click **Next** to acknowledge and affirm you understand the academic misconduct policies.

Examplify will notify you if there are any attachments to the exam. You can view the attachment at any time by selecting **Exam Controls**, then selecting **Exam Attachments**.

11. Complete the practice exam. Please also take this time to click on the various features to familiarize yourself with Examplify.

12. To add an alarm, adjust the font size, or use the calculator, go to the upper right-hand corner of Examplify and click on **Tool Kit.** To view the exam attachment, click on **Exam Controls.** 