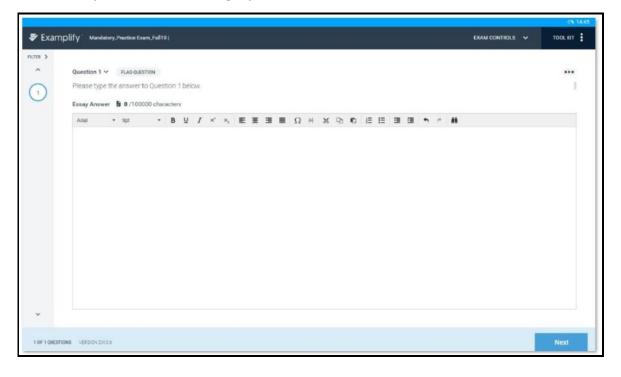

11. Complete the practice exam. Please also take this time to click on the various features to familiarize yourself with Examplify.

12. To add an alarm, adjust the font size, or use the calculator, go to the upper right-hand corner of Examplify and click on **Tool Kit.** To view the exam attachment, click on **Exam Controls.** 