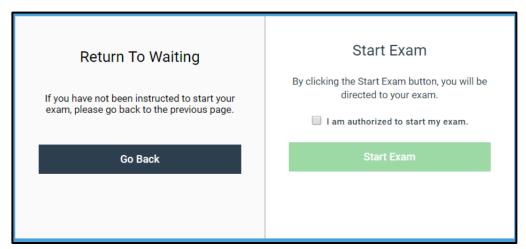

## **Complete the Mandatory Practice Exam**

Please read through the entire set of instructions before completing these steps.

8. Click on the Mandatory Practice Exam Spring 2022 on the left-hand column. If prompted, enter your Spring 2022 Exam Number. The exam password is **spring2022**. Click **Start Exam**.

For closed book exams, Examplify will request you to close programs on your laptop.

10. Check the box and click **Start Exam** to begin the exam. Once you click Start Exam, you will not have access to other programs on your laptop and will start the exam.