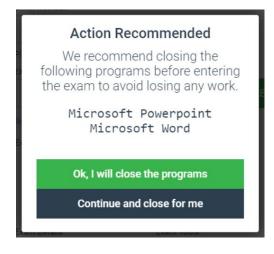

For closed book exams, Examplify will request you to close programs on your laptop.

10. Check the box and click **Start Exam** to begin the exam. Once you click Start Exam, you will not have access to other programs on your laptop and will start the exam.