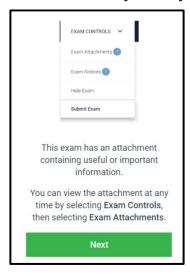

9. After reading and reviewing the honor statement (exam notice), click **Next** to acknowledge and affirm you understand the academic misconduct policies.

Examplify will notify you if there are any attachments to the exam. You can view the attachment at any time by selecting **Exam Controls**, then selecting **Exam Attachments**.