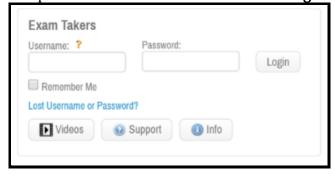

- 1. With your Examsoft User ID and Password readily available, go to the Law School's Examsoft homepage at <a href="https://www.examsoft.com/hawaiilaw">www.examsoft.com/hawaiilaw</a>.
- 2. Locate the Exam Takers login box on the left side of the page. Enter your Examsoft User ID and password where indicated and click **Login**.